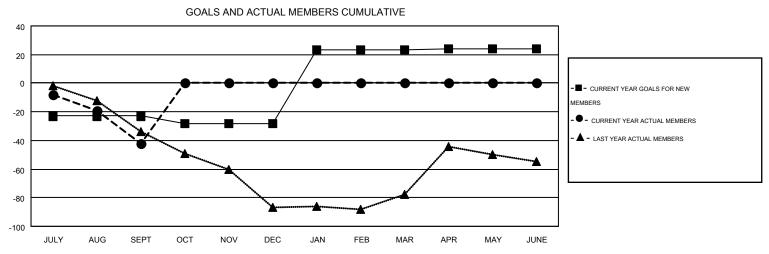

## MONTHLY MEMBERSHIP PROGRESS REPORT

Results as of: 9/30/2014

Multiple District 109

**LOCATION: ICELAND** 

KENNETH PERSSON

| GMT: KE                     | NNETH PERSSON    | I                  |                  |                  | _                              |                    |                                        |                    | GMT CA 4         |
|-----------------------------|------------------|--------------------|------------------|------------------|--------------------------------|--------------------|----------------------------------------|--------------------|------------------|
|                             |                  | Clubs              |                  |                  | Members  RESULTS FOR 2014-2015 |                    |                                        |                    |                  |
|                             | RESU             | JLTS FOR 2014-2015 | 5                |                  |                                |                    |                                        |                    |                  |
| QUARTER                     | NEW CLUB<br>GOAL | NEW CLUBS          | DROPPED<br>CLUBS | NET<br>GAIN/LOSS | QUARTER                        | NEW MEMBER<br>GOAL | CHARTER AND<br>NEW<br>MEMBERS<br>ADDED | DROPPED<br>MEMBERS | NET<br>GAIN/LOSS |
| JULY/AUG/SEP                | т 0              | 0                  | 0                | 0                | JULY/AUG/SEPT                  | -23                | 11                                     | 53                 | -42              |
| OCT/NOV/DEC                 | 1                | 0                  | 0                | 0                | OCT/NOV/DEC                    | -5                 | 0                                      | 0                  | 0                |
| JAN/FEB/MAR<br>APR/MAY/JUNE | 1 0              | 0                  | 0<br>0           | 0                | JAN/FEB/MAR<br>APR/MAY/JUNE    | 51<br>1            | 0                                      | 0                  | 0                |