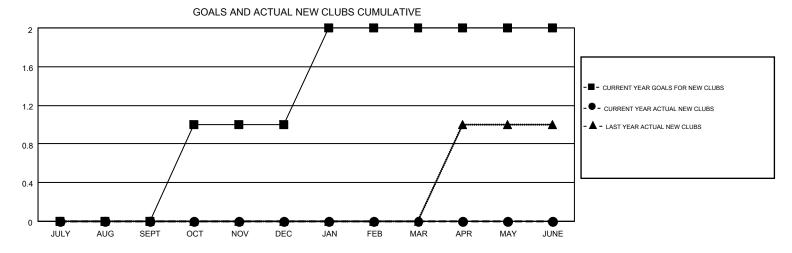

## MONTHLY MEMBERSHIP PROGRESS REPORT

Results as of: 9/30/2014

Multiple District 109

**LOCATION: ICELAND** 

KENNETH PERSSON

| GMT: KE                     | NNETH PERSSON    | I                  |                  |                  | _                              |                    |                                        |                    | GMT CA 4         |
|-----------------------------|------------------|--------------------|------------------|------------------|--------------------------------|--------------------|----------------------------------------|--------------------|------------------|
|                             |                  | Clubs              |                  |                  | Members  RESULTS FOR 2014-2015 |                    |                                        |                    |                  |
|                             | RESU             | JLTS FOR 2014-2015 | 5                |                  |                                |                    |                                        |                    |                  |
| QUARTER                     | NEW CLUB<br>GOAL | NEW CLUBS          | DROPPED<br>CLUBS | NET<br>GAIN/LOSS | QUARTER                        | NEW MEMBER<br>GOAL | CHARTER AND<br>NEW<br>MEMBERS<br>ADDED | DROPPED<br>MEMBERS | NET<br>GAIN/LOSS |
| JULY/AUG/SEP                | т 0              | 0                  | 0                | 0                | JULY/AUG/SEPT                  | -23                | 11                                     | 53                 | -42              |
| OCT/NOV/DEC                 | 1                | 0                  | 0                | 0                | OCT/NOV/DEC                    | -5                 | 0                                      | 0                  | 0                |
| JAN/FEB/MAR<br>APR/MAY/JUNE | 1 0              | 0                  | 0<br>0           | 0                | JAN/FEB/MAR<br>APR/MAY/JUNE    | 51<br>1            | 0                                      | 0                  | 0                |